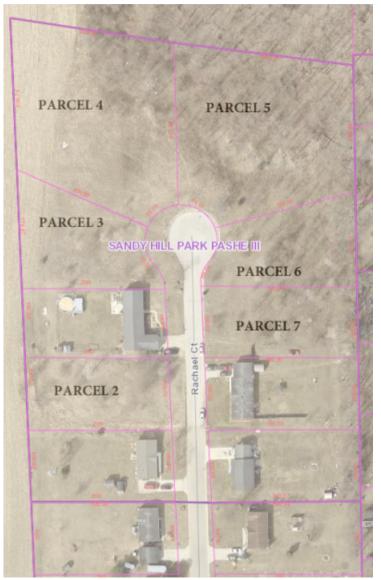

## **BUILDABLE LOTS IN** SANDY HILL SUBDIVISION

OFFERED AT \$40,000/EACH

## **JUST LISTED**

Parcel 2: 52761 Rachael Court, Middlebury, IN - 0.46 acres

Parcel 6: 52712 Rachael Court, Middlebury, IN - 0.48 acres

Parcel 3: 52713 Rachael Court, Middlebury, IN - 0.61 acres Parcel 4: 52685 Rachael Court, Middlebury, IN - 0.49 acres Parcel 5: 52690 Rachael Court, Middlebury, IN - 0.52 acres Parcel 7: 52732 Rachael Court, Middlebury, IN - 0.46 acres

## DETAILS

- 6 buildable lots in Sandy Hill Subdivision, York Township
- Lots ranging in size from 0.46-0.61 acres
- Middlebury schools
- Will entertain whole options to purchase multiple lots!
- List price \$40,000 per lot